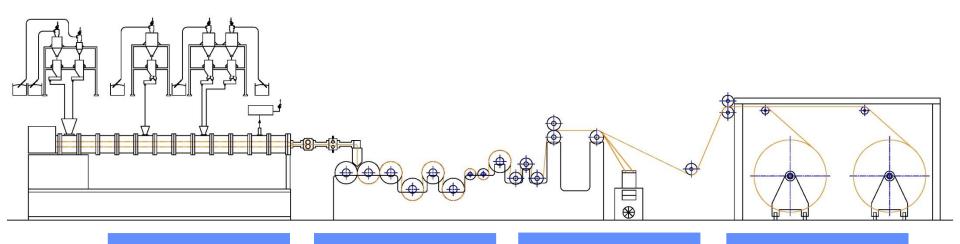

## MARCHANTE LINES FOR STONE PAPER

## OPTION 1: Extrusion + Casting + Winding

## Thickness

• From 150 to 800 µ

## Density

• From 1,8 to 2,5 kg/l

## Output

• Up to 1000 kg/h

### Width

• 2 m