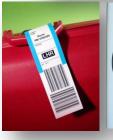

## INDUSTRIAL APPLICATIONS

- withstands repeated handling
- ·longlasting
- grease and chemical substances resistance

TECHNICAL MANUALS

- pressure sensitive
- chemical resistance
- thermal transfer

SELF-ADHESIVE

- blister free
- recyclable

BLOW MOLDING TAGS FOR FOOD INDUSTRY /BAR CODE

- withstands harsh conditionstear resistant environmentscan be frozen (-60)
- •can be frozen (-60°)