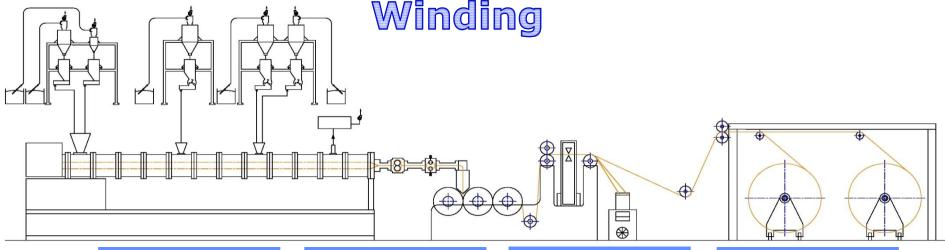

## MARCHANTE LINES FOR STONE PAPER

- **✓OPTION 1: Extrusion + Casting + Winding**
- **✓OPTION 2: Extrusion + Casting + MDO + Winding**
- **✓OPTION 3: Extrusion + Casting (Chill Roll) + MDO+TDO+ Winding**
- ✓OPTION 4: Extrusion + Casting(Calander) +
  Simultaneous MD/TD+ Winding

## WINDER