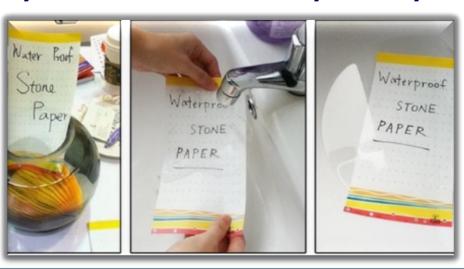

## WHAT IS STONE PAPER

- √ durability of plastic printability of paper
- √ neither synthetic nor pulp or fibre based
- ✓ environmentally-friendly paper
- ✓ no cellulose, no acid, no water use at production
- ✓ multiple applications

### **ENVIRONMENTAL BENEFITS**

- √ No Pulp, No Tree
- ✓ Preserves Eco-System
- ✓ No Water Pollution
- ✓ Water Proof
- ✓ No Air Pollution
- √ No Acid, No Bleach
- ✓ No Waste Release
- ✓ Recyclable, Photodegradable No toxic
- ✓ Release Conserve Energy, Reduce CO2

## ADVANTAGES

- beautiful appearance
- √ smooth touch
- ✓ wide variety of use of mineral sources
- √ exceptional printing
- √ water-proofing
- √ tear-resistance qualities
- √ tough
- mist, grease, anti-moth and insect proof
- √ can be frozen ( -60°C)
- 100%recyclable environmentally friendly

## **Consumer Benefits**

- Competitive Pricing
- Waterproof
- Durable
- Recyclable, Photodegradable
- No toxic Release
- Grease Repellant
- Heat Sealable