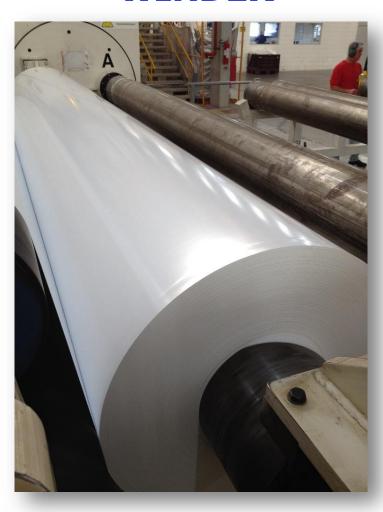

TION 2: Extrusion + Casting + MDO + Winding



#### Thickness

• From 50 to  $800 \mu$ 

### Density

• From 1,2 to 1,8 kg/l

## Output

• Up to 1000 kg/h

#### Width

• 2 m

## MARCHANTE

## LINES FOR STONE PAPER

## OPTION 3: Extrusion + Casting (Chill Roll) + MDO+TDO+ Winding



#### **Thickness**

• From 30 to 500 μ

### Density

From 0,65 to 0,8 kg/l

## Output

Up to 1500kg/h

#### Width

• 4,2 m

## MARCHANTE

## LINES FOR STONE PAPER

# OPTION 4: Extrusion + Casting(Calander) + Simultaneous MD/TD+ Winding



#### **Thickness**

• From 30 to 500 μ

## Density

From 0,65 to 0,8 kg/l

### Output

Up to 1500kg/h

#### Width

• 4,2 m



## **EXAMPLES OF REALISATIONS**

## **EXTRUSION**





## MARCHANTE EXAMPLES OF REALISATIONS

## TDO







## **EXAMPLES OF REALISATIONS**

## WINDER





# Thank You for Your Attention!