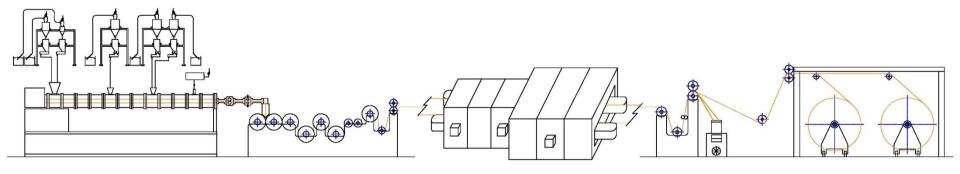

## MARCHANTE

## LINES FOR STONE PAPER

# OPTION 4: Extrusion + Casting(Calander) + Simultaneous MD/TD+ Winding

#### **Thickness**

• From 30 to 500 μ

## Density

From 0,65 to 0,8 kg/l

### Output

Up to 1500kg/h

#### Width

• 4,2 m