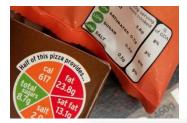

## INDUSTRIAL APPLICATIONS

- withstands repeated handling
- ·longlasting
- grease and chemical substances resistance

TECHNICAL MANUALS

- pressure sensitive
- chemical resistance
- thermal transfer

SELF-ADHESIVE

- blister free
- recyclable

BLOW MOLDING TAGS FOR FOOD INDUSTRY /BAR CODE

- withstands harsh conditionstear resistant environmentscan be frozen (-60)
- •can be frozen (-60°)