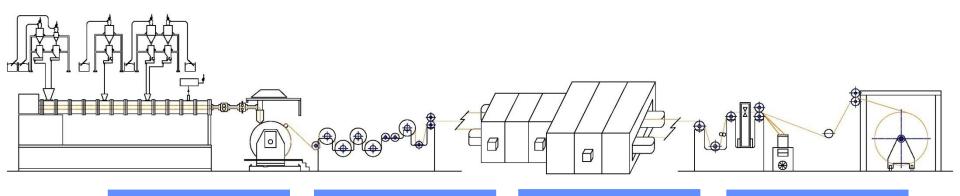

## MARCHANTE LINES FOR STONE PAPER

## OPTION 2: Extrusion + Casting + MDO + Winding

#### Thickness

• From 50 to  $800 \mu$ 

### Density

• From 1,2 to 1,8 kg/l

## Output

• Up to 1000 kg/h

#### Width

• 2 m