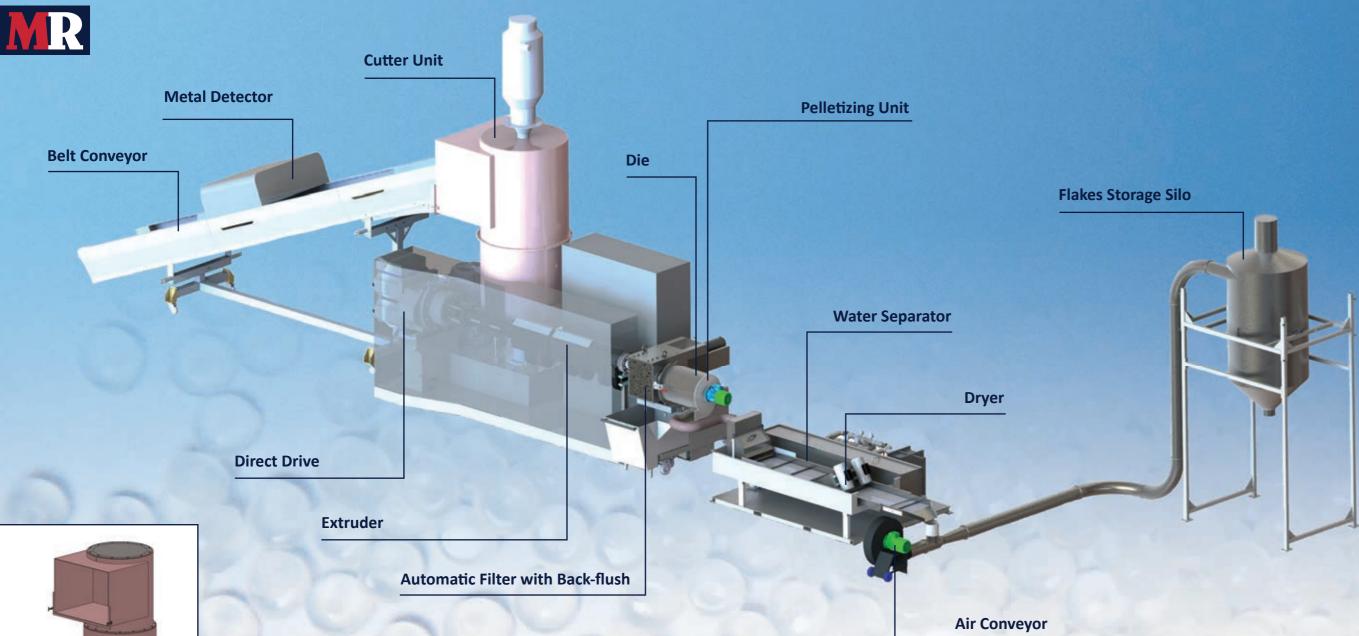

### **Cutter Unit**

- High efficiency for reduction and densification before extrusion
- Capacity according to the production line
- Knives made of special material for long life production

### **Extruder**

Updated and special screw design for:

- High production
- High quality mixing and homogenization
- Low melt temperature
- Less degradation
- Products flexibility operation

### **Automatic Filter**

- Integrated backflush
- Low loss of material by optimized flow design
- Low pressure by generous dimensioning of open filter surface

## Die

- Flow design for excellent temperature control
- Easy die change for different production types

### Pelletizer

- Easy access for knives maintenance, knives change and cleaning
- Waterring pelletizing
- Strand pelletizing
- Automatic strand pelletizing
- Under water pelletizing

# Water separation and drying

- High water flow for high cooling efficiency
- Automatic water temperature control for production's homogeneity
- Simple water cleaning during operation by filtering system

### **Flakes Storage silos**

- Up to 50 m3
- Conveying system included on demand