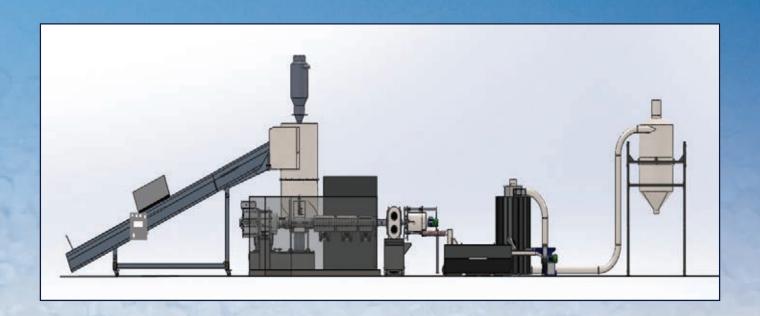

### **Cutter Unit**

- High efficiency for reduction and densification before extrusion
- Capacity according to the production line
- Knives made of special material for long life production

### **Extruder**

Updated and special screw design for:

- High production
- High quality mixing and homogenization
- Low melt temperature
- Less degradation
- Products flexibility operation

### **Automatic Filter**

- Integrated backflush
- Low loss of material by optimized flow design
- Low pressure by generous dimensioning of open filter surface

## Die

- Flow design for excellent temperature control
- Easy die change for different production types

### Pelletizer

- Easy access for knives maintenance, knives change and cleaning
- Waterring pelletizing
- Strand pelletizing
- Automatic strand pelletizing
- Under water pelletizing

# Water separation and drying

- High water flow for high cooling efficiency
- Automatic water temperature control for production's homogeneity
- Simple water cleaning during operation by filtering system

### **Flakes Storage silos**

- Up to 50 m3
- Conveying system included on demand